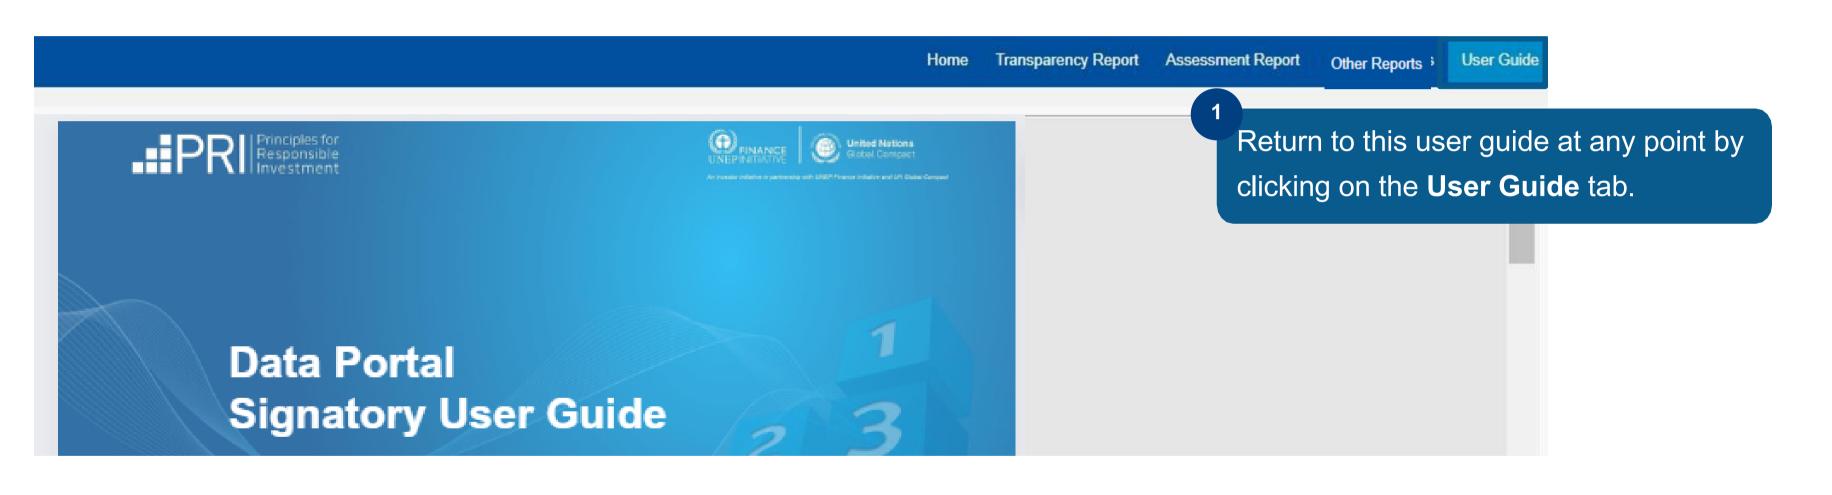

# **Data Portal** Signatory User Guide

November 2023

f 🎽 in

- RESPONSIBLE INVESTMENT -

United Nations

An investor initiative in partnership with UNEP Finance Initiative and UN Global Compact

## Accessing the User Guide

Signatory users can also access the Public User Guide.