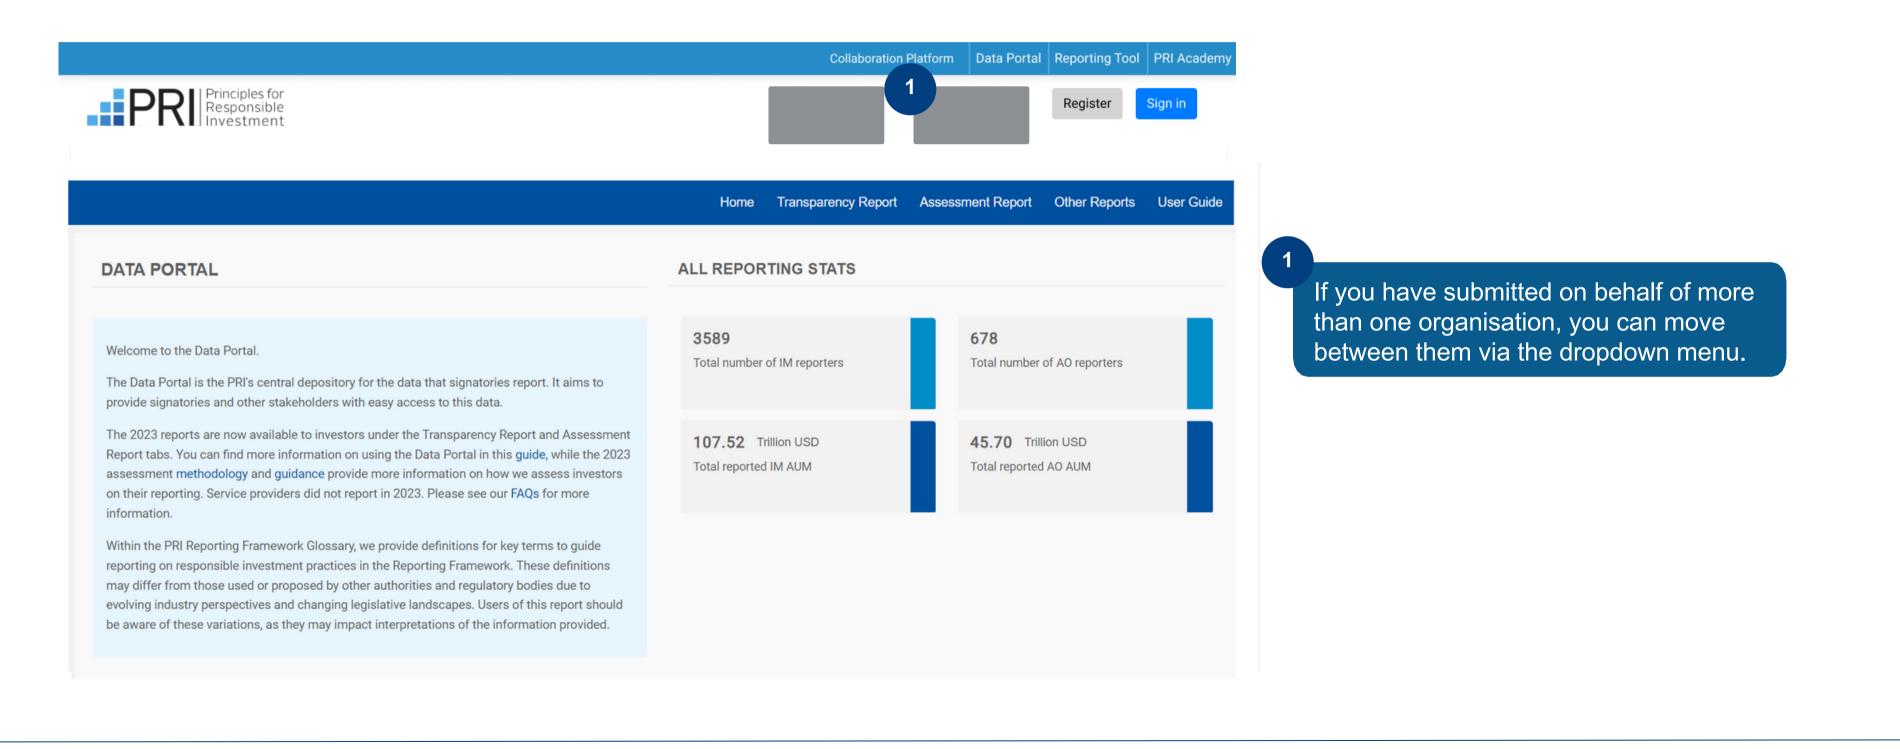

### Exploring the Data Portal – Home Page

### Signatories that did not report this year

Signatories that did not report will not have their own Transparency or Assessment Reports to view until they have completed a reporting cycle and submitted a response.

However, they can still log in to the Data Portal and view their historic private reports. Please see <u>Viewing your</u> <u>Transparency Report</u> for more details.

| Home                   | Transparency Report | Assessment Repor |
|------------------------|---------------------|------------------|
| My Transparency Report |                     | Browse Trar      |

Signatories wanting to also view other signatories' public reports for this year, or those from previous years, can do so without logging in – see Accessing the Data Portal in the Public User guide for more information.

Historic public reports from 2014 to 2020 are available on the PRI website, under <u>Public Signatory Reports</u>.

### Features of the Data Portal

Available on the Data Portal

High-level summary statistics of reporting

Your latest public and private Transparency Reports

Option to download Climate Only reports (all public and private climate-related indicators) \*excluding some UK asset owners

Option to download Senior Leadership Statement Only reports

Other signatories' public Transparency Reports

Full dataset of public responses (2014-now) in Excel

Your historic public and private reports (2014-2020) in PDF

Your latest private Assessment Report and scorecards

Ability to customise peer group and compare your score to other PRI signatories, grouped by signatory type, geographic region or AUM band

Signatory users