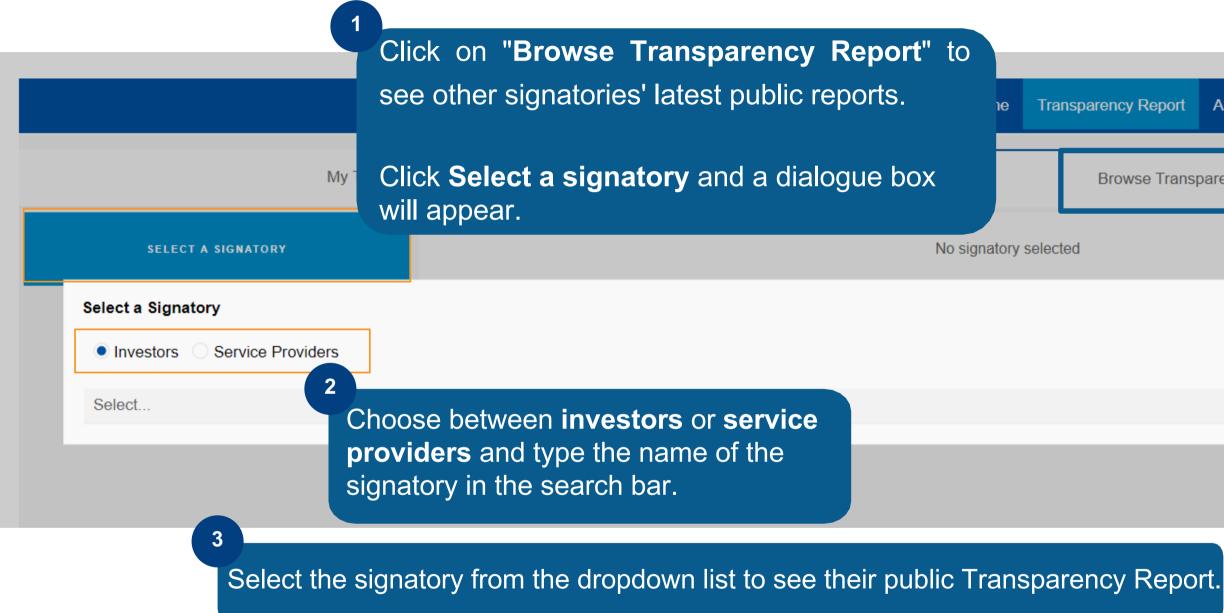

Signatories wanting to also view other signatories' public reports for this year, or those from previous years, can do so without logging in – see Accessing the Data Portal in the Public User guide for more information.

### Browsing Public Transparency Reports

| ncy Report | Assessment Report | Other Reports | User Guide |
|------------|-------------------|---------------|------------|
|            |                   |               |            |
| owse Trans | parency Reports   |               |            |
|            |                   |               |            |
|            |                   |               | x          |
|            |                   |               |            |
|            |                   |               |            |
|            |                   |               |            |
|            |                   |               | Ŧ          |
|            |                   |               |            |
|            |                   |               |            |
|            |                   |               |            |
|            |                   |               |            |
|            |                   |               |            |