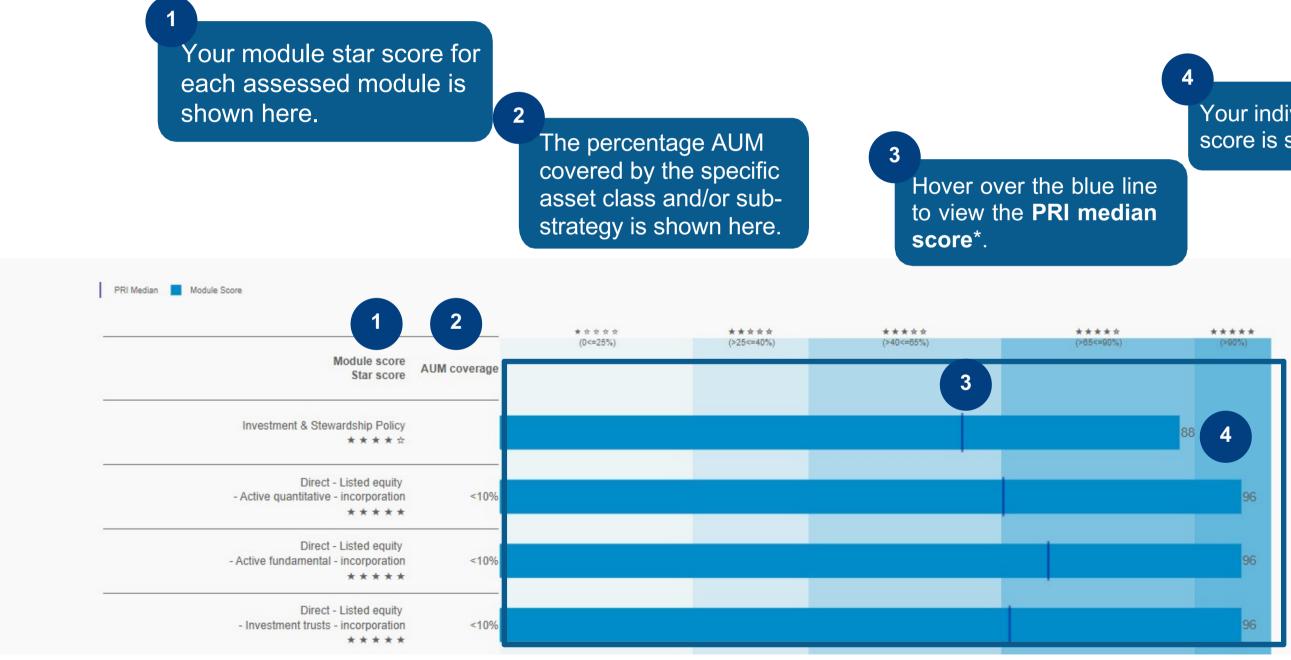

## My Assessment Report – Summary scorecard

The Summary Scorecard provides an overview of your scores for each assessed module and/or asset class/substrategy. The PRI does **not** provide an overall organisation score. See our <u>assessment methodology</u> for more information.

\*The **PRI median** is the median average score that all PRI signatories that responded to the module and/or sub-strategy received.

Signatory users

Reported

Investors

\*The peer median score is the median average score of the signatories that are in the selected peer categories: (1) Signatory type,(2) Geography, (3) Size by AUM band.

The scoring bands (based on stars) are visible across the top of the diagram.