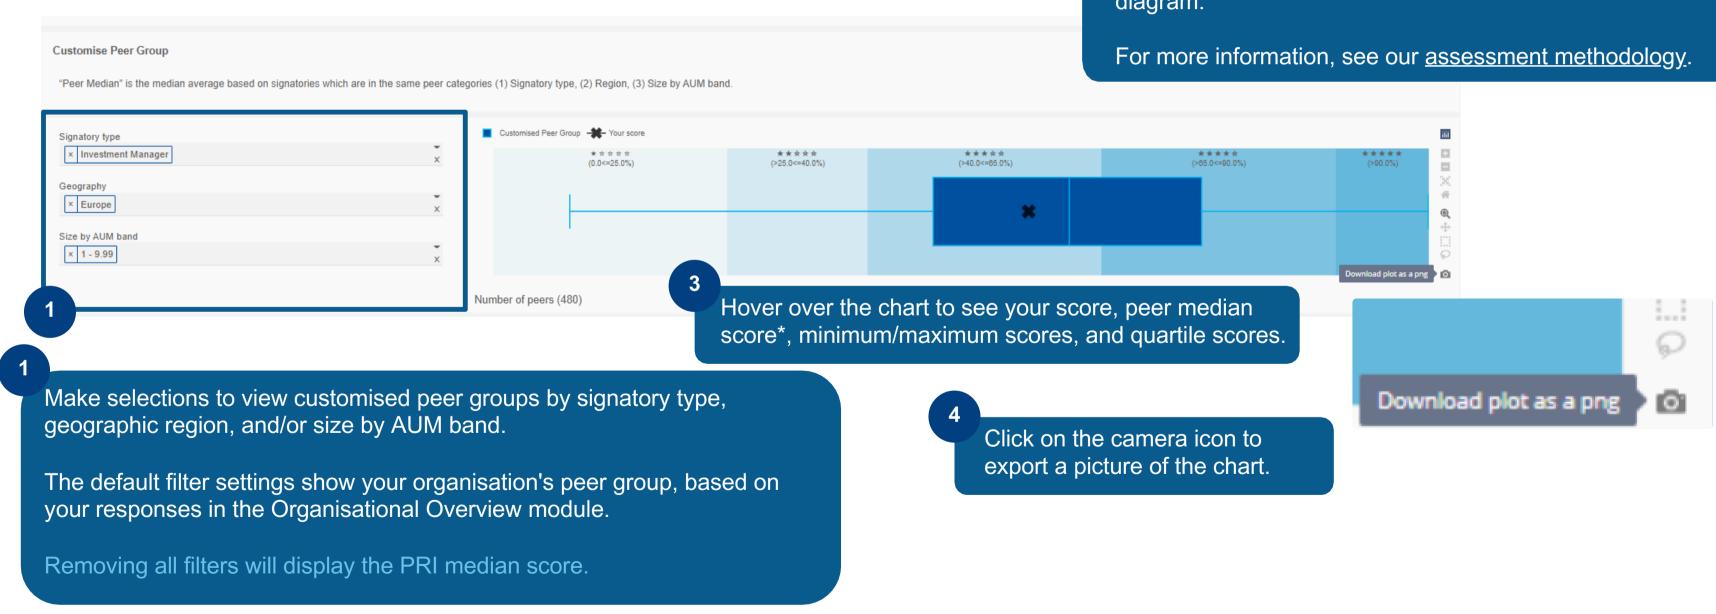

## My Assessment Report – Customise Peer Group

For each assessed module and/or asset class/sub-strategy, the Customise Peer Group function enables a signatory to compare their scores to other signatories based on: signatory type, geography, and/or size by AUM band. The chart maps peer scores based on customisation. More detail can be found in the high-level assessment methodology. 2

\*The peer median score is the median average score of the signatories that are in the selected peer categories: (1) Signatory type,(2) Geography, (3) Size by AUM band.

The scoring bands (based on stars) are visible across the top of the diagram.