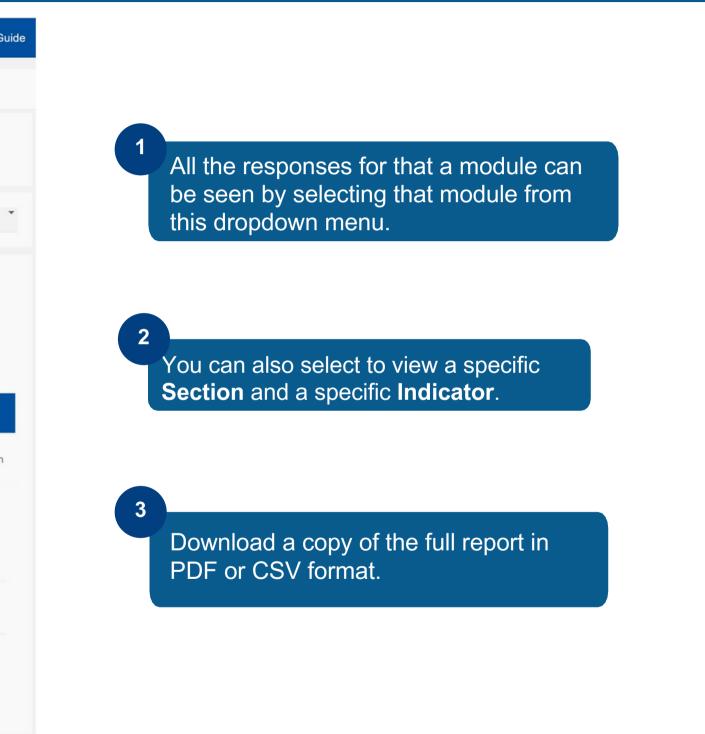

### Viewing your Transparency Report

When you click on the Transparency Report tab in the upper right-hand corner, you will have the option to view your organisation's Transparency Report and to browse those of other signatories.

Under "My Transparency Report" you will see your latest public and private Transparency Reports.

|                                              | Нс                                              | ome | Transparency | Report                    | Assessmen                         | t Report                     | Other Rep     | orts                              | User Gui  |
|----------------------------------------------|-------------------------------------------------|-----|--------------|---------------------------|-----------------------------------|------------------------------|---------------|-----------------------------------|-----------|
|                                              | My Transparency Report                          | _   |              |                           | Bro                               | wse Transpa                  | arency Report | s                                 |           |
|                                              |                                                 |     |              |                           |                                   |                              |               |                                   |           |
| 'ear                                         |                                                 |     | Search for   | an indicato               | or                                |                              |               |                                   |           |
| 2023                                         |                                                 | ×   |              |                           |                                   |                              |               |                                   |           |
| Public/Private                               | <ul> <li>Public and Private</li> </ul>          |     | Organ        | isatior                   | nal infor                         | mation                       | I             |                                   |           |
| View/Down                                    |                                                 |     | Catego       | risatio                   | n                                 |                              |               |                                   |           |
| <ul> <li>All Mod</li> <li>Climate</li> </ul> |                                                 |     | Indicator    | Type of<br>indicator      | Dependent<br>on                   | Gateway<br>to                | Disclosure    | Subse                             | ection    |
| Senior                                       | Leadership Statement only                       |     | 00 1         | CORE                      | Signatory<br>category             | Multiple,<br>see<br>guidance | PUBLIC        | Categ                             | orisation |
| Select Mod                                   | ule, Section & Indicator Organisational Overvie | (   |              | ne type tha<br>s you prov | at best descr<br>ide.             | ibes your (                  | organisation  | or the                            |           |
| Section                                      | Organisational informa ×                        |     |              | (O) F                     | und managem                       | nent                         |               | This is o<br>primary              |           |
| Indicator                                    | 00 1 ×                                          |     | 2 (P) Fu     |                           | , manager of n<br>dvised products | -                            | sup-          | 2) This is<br>addition<br>condary | al        |
| DOWNLOA                                      | AD PUBLIC AND PRIVATE REPORT<br>(PDF)           |     |              | (Q) Exe                   | ecution and ad                    | visory                       |               | 2) This is<br>addition            |           |
| DOWNLO                                       | DAD PUBLIC AND PRIVATE DATA                     |     | 3            |                           |                                   |                              |               |                                   |           |